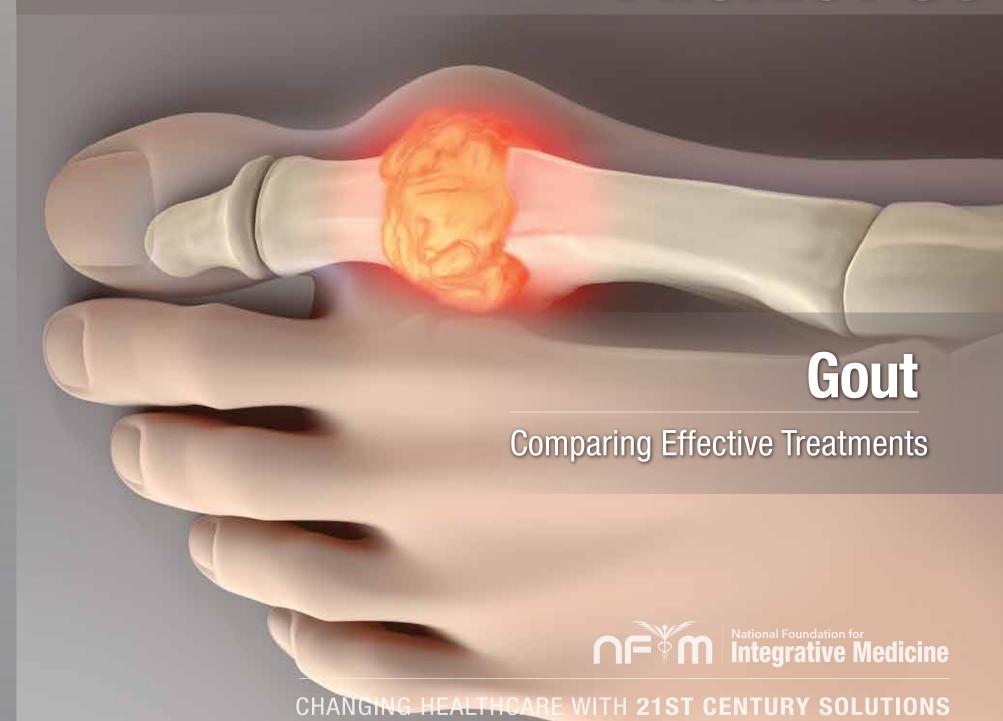

### Fibromyalgia

**Comparing Effective Treatments** 

National Foundation for Integrative Medicine